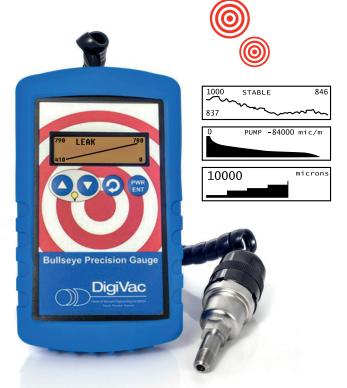

#### **Portable and Precise**

- Rugged thermocouple vacuum gauge ideal for understanding: Leaks, Pump Downs, Outgassing or Stable Systems
- Includes a powerful magnet and kickstand to enable hands-free operation
- Long battery life and versatility with 12 different measuring units (micron, Torr, Inches of Hg, kPa, Inches of H20, millitorr, mbar, Pa, PSIA, mm of Hg, bar, and mm of H2O)
- Calibrated under actual vacuum against a NIST standard

## **Graphing and Analysis**

- Visual graphing right on the display that identifies current system status
- Patent-pending Vacuum Analytics to quickly identify vacuum pressure trends
- Graphical display for quick determination of vacuum level

#### **Features:**

- Graphical display of vacuum pressure
- Auto Off
- On/Off soft switch
- Backlight for night viewing
- Low battery indication
- Good/Bad tube indication
- 70 hour battery life
- Self test mode
- Field calibratable
- Bluetooth display and logging
- Battery or Wall / Car charger USB

### **Specifications:**

- Range: 0.7 millitorr to 800 Torr
- Units: 12 different units of vacuum (microns, millitorr, Torr, mm of Hg, mbar, bar, kPa, Pa, PSIA, inches of Hg, mm and inches of water)
- Vac Interface: 1/8" NPT, KF16, KF25
- Sensor: DigiVac Thermocouple Plus, 531 or 536
- Cable Length: 7 feet
- Dimensions: 6.2" x 3.7" x 1.3"
- Power: 4 AA Alkaline or Micro-B USB