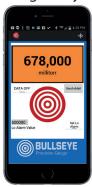

## **Bluetooth**

- Versatile digital vacuum gauge that you can monitor right from your phone or tablet (ios and android)
- Enables remote monitoring and troubleshooting
- Set low and high alarm from your phone
- Email vacuum data to document leaks or pumpdowns

#### **Smart Phone Application:**

DigiVac's innovative App, "Vacuum Gauge" is available in Google Play and the Apple App store

#### Features Include:

- Large vacuum display that scales with size of screen
- Log data to the phone or tablet
- Set low and high alarm values to alert
- Email vacuum data to anyone